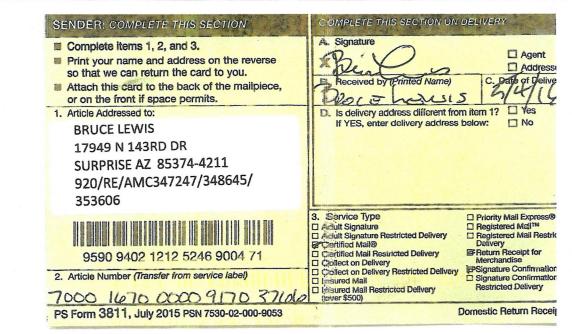

This statement is provided at the expressed request of ReAnn Meyers of the Bureau of Land Management in regards to her letter dated 9/30/2019, Return Receipt Requested 9214 8901 9403 831 0310 29.

Dated this <u>Mor 18 - 2019</u> day of \_\_\_\_\_, 2019 OWNER <u>Charlen Andrews</u>