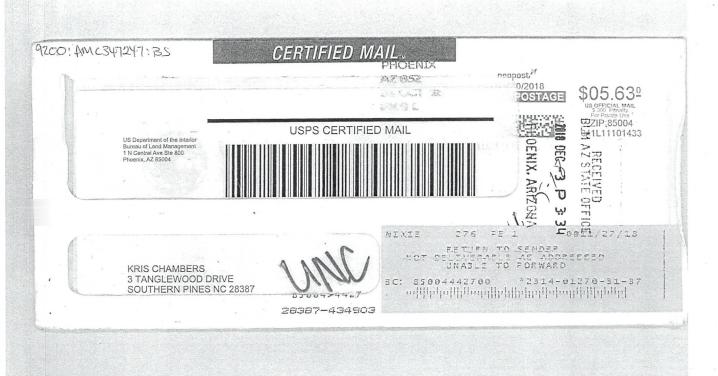

STATE OF ARIZONA, COUNTY OF MARICOPA ss:

The foregoing instrument was acknowledged before me

The 13T day of Nov\_, 2019

My Commission Expires: 12-17-2019

Notary Public

Amc 347247