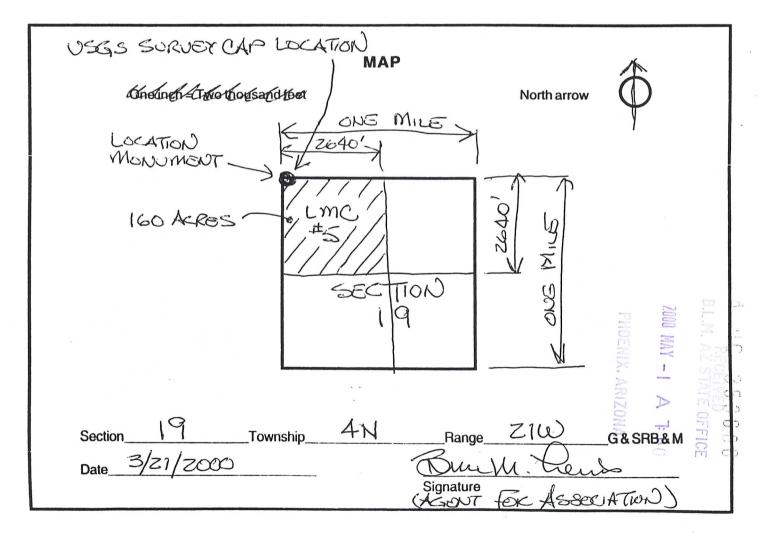

|            |                    |   |      | ( uthough |     |
|------------|--------------------|---|------|-----------|-----|
| CLAIM NAME | BLM AMC SERIAL NO. | s | -    | 2         |     |
| LMC #1     | 347247             |   | No.  | -         |     |
| LMC #2     | 347248             |   | ×    | Q         | NR  |
| LMC #3     | 348645             |   | 2    | N         | 33  |
| LMC #4     | 348646             |   | 23   |           |     |
| LMC #5     | 353606             |   | FI   | υ         | 27  |
|            |                    |   | 12:3 |           | 100 |