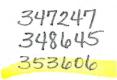

|            |                    |   |      | ( uthough |     |
|------------|--------------------|---|------|-----------|-----|
| CLAIM NAME | BLM AMC SERIAL NO. | s | -    | 2         |     |
| LMC #1     | 347247             |   | No.  | -         |     |
| LMC #2     | 347248             |   | ×    | Q         | NR  |
| LMC #3     | 348645             |   | 2    | N         | 33  |
| LMC #4     | 348646             |   | 23   |           |     |
| LMC #5     | 353606             |   | FI   | υ         | 27  |
|            |                    |   | 12:3 |           | 100 |