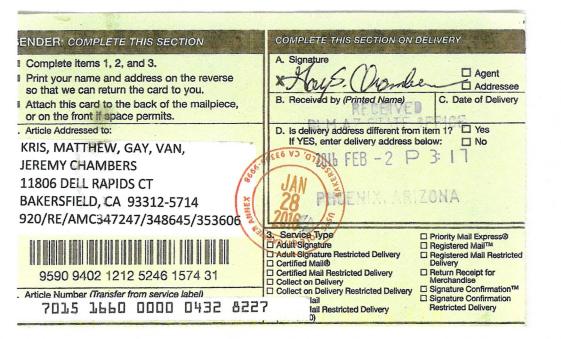

This statement is provided at the expressed request of ReAnn Meyers of the Bureau of Land Management in regards to her letter dated 9/30/2019, Return Receipt Requested 9214 8901 9403 831 0310 29.

Dated this <u>Mor 18 - 2019</u> day of \_\_\_\_\_, 2019 OWNER <u>Charlen Andrews</u>