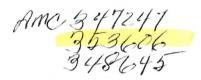

|            |                    |   |      | ( uthough |     |
|------------|--------------------|---|------|-----------|-----|
| CLAIM NAME | BLM AMC SERIAL NO. | s | -    | 2         |     |
| LMC #1     | 347247             |   | No.  | -         |     |
| LMC #2     | 347248             |   | ×    | Q         | NR  |
| LMC #3     | 348645             |   | 2    | N         | 33  |
| LMC #4     | 348646             |   | 23   |           |     |
| LMC #5     | 353606             |   | FI   | υ         | 27  |
|            |                    |   | 12:3 |           | 100 |