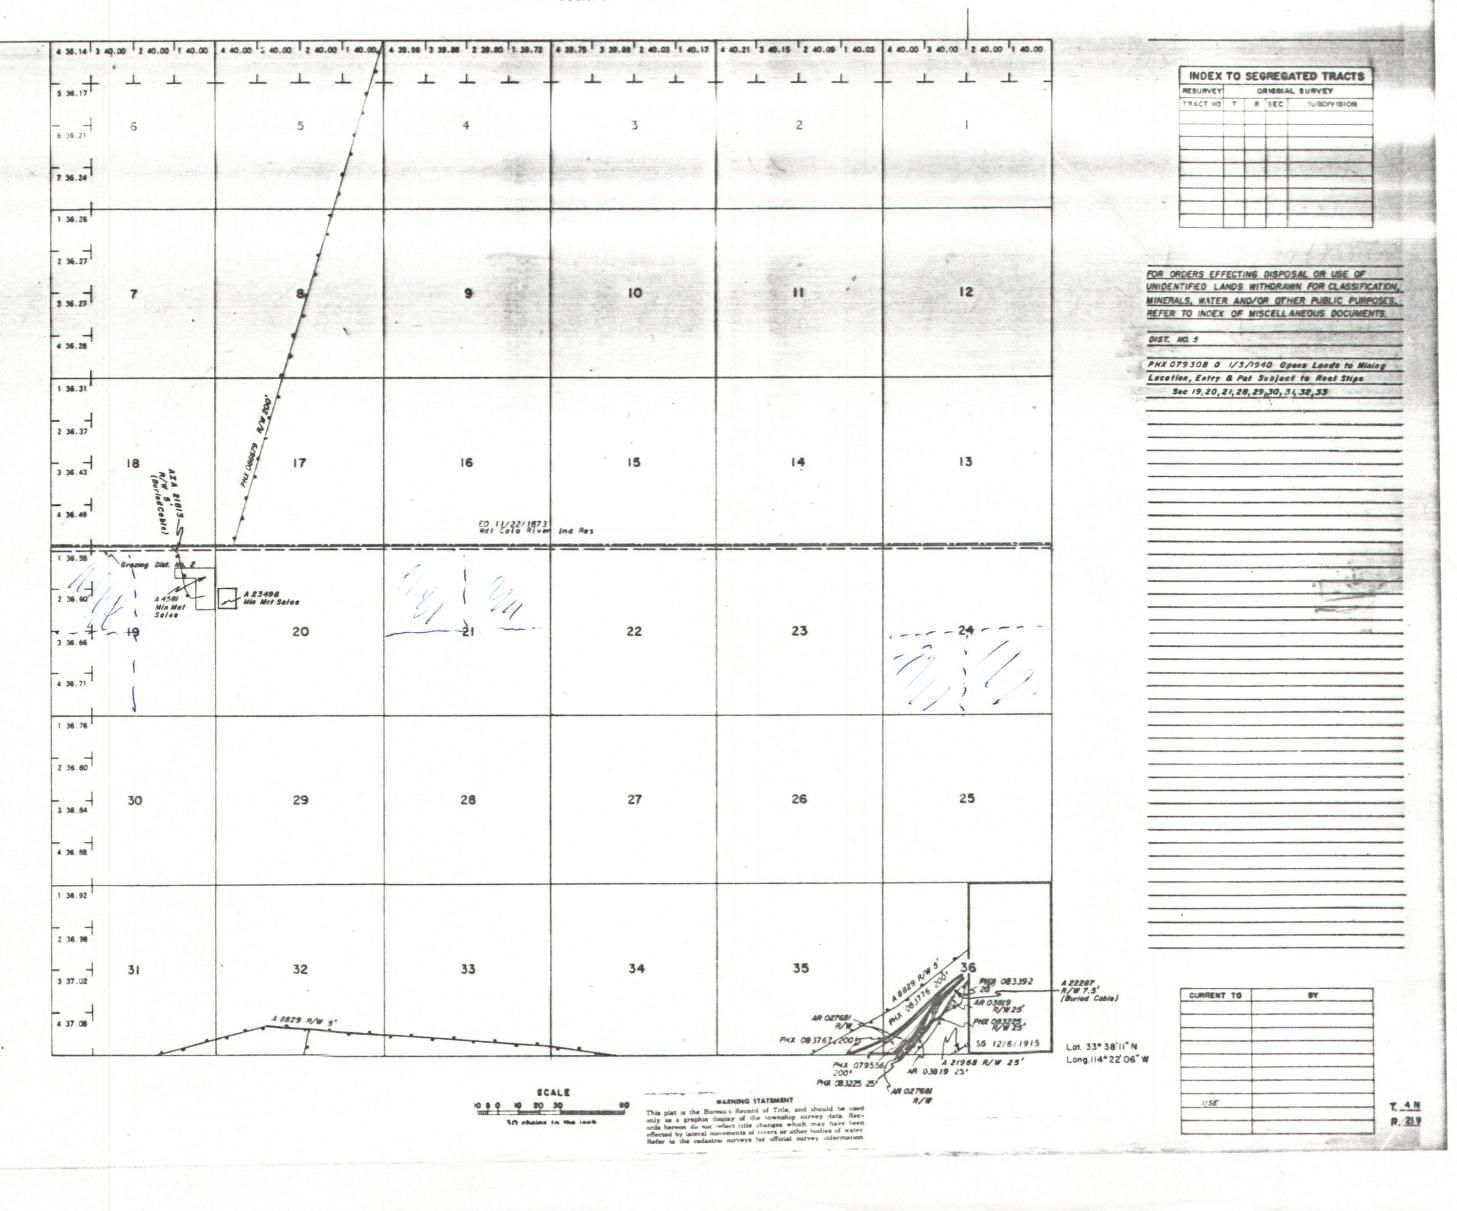

0040N |                                                                                                                                       | <u>SECT</u> <u>SUR TYP</u> <u>SUR NR</u> <u>SUF</u><br>019 A | <u>SUBDIVISION</u><br>N2NENE,W2NE,S2SENE; | <u>ACT PEND</u><br>Y |
| Serial Number: AZA 031054<br>Total Case Acres: 60<br><u>Casetype Case Disp</u><br>361113 AUTHORIZED  | 14 0040N |                                                                                                                                       | <u>SECT SUR TYP SUR NR</u> SUF<br>019 B                      | <u>SUBDIVISION</u><br>NESENW;             | <u>ACT PEND</u><br>Y |

# TOWNSHIP 4 NORTH RANGE 21 WEST OF THE GILA AND SALT RIVER MERIDIAN, ARIZONA

STATUS OF PUBLIC DOMAIN LAND AND MINERAL TITLES

LA PAZ COUNTY



LEWIS MINING CO. PO, BOX 1056 CHRONBERG, AZ. 86334





11 20 AM "00

Mar

U8 NAND W

> BURGAU OF LAND MANAGEMENT ARIZONA STATE CREAKE ZZZ N, CENTRAL AUENDE PHEENIX, AZ, 85004 - ZZOZ

X