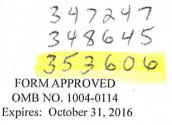

|            |                    |   |      | ( uthough |     |
|------------|--------------------|---|------|-----------|-----|
| CLAIM NAME | BLM AMC SERIAL NO. | s | -    | 2         |     |
| LMC #1     | 347247             |   | No.  | -         |     |
| LMC #2     | 347248             |   | ×    | Q         | NR  |
| LMC #3     | 348645             |   | 2    | N         | 33  |
| LMC #4     | 348646             |   | 23   |           |     |
| LMC #5     | 353606             |   | FI   | υ         | 27  |
|            |                    |   | 12:3 |           | 100 |